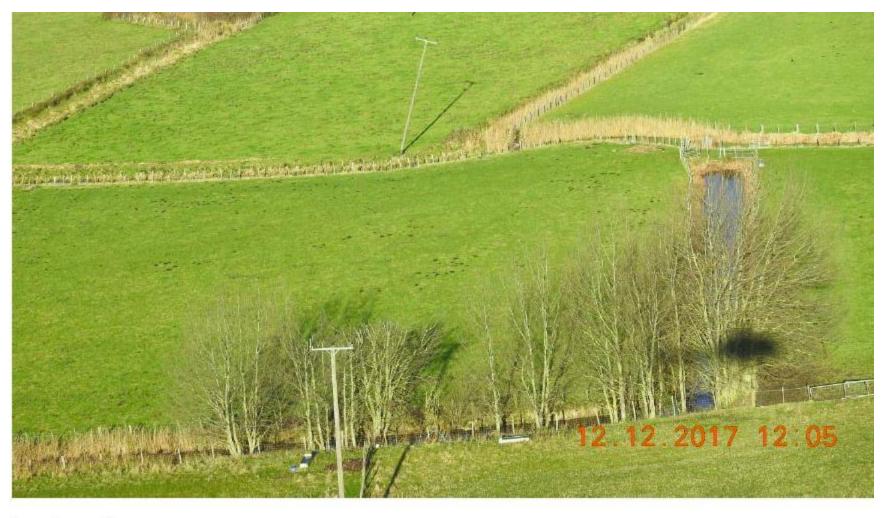

# Faults identified by helicopter

# Photos from a helicopter

Child's tricycle on HV line