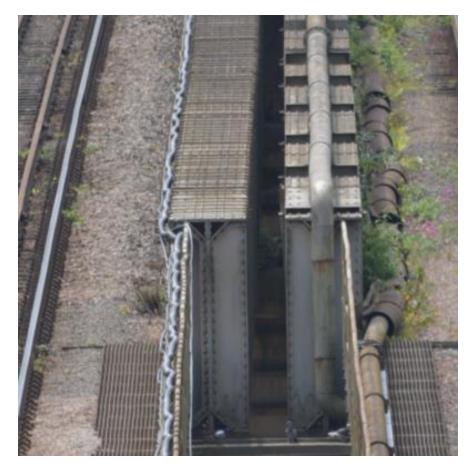

## Case Study – Baglan Bay

Traditional survey

Drone survey

## Case Study – Chepstow Bridge

Traditional survey

Drone survey