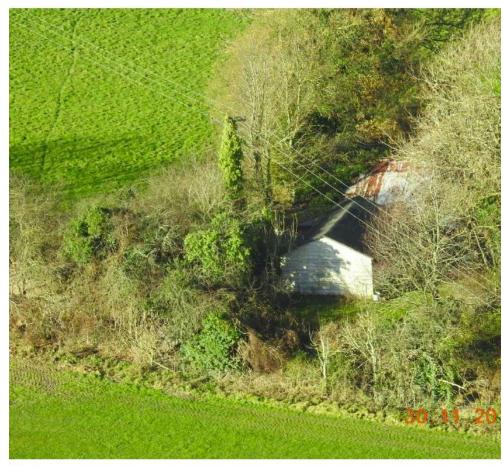

# Faults identified by helicopter

# Photos from a helicopter

Child's tricycle on HV line