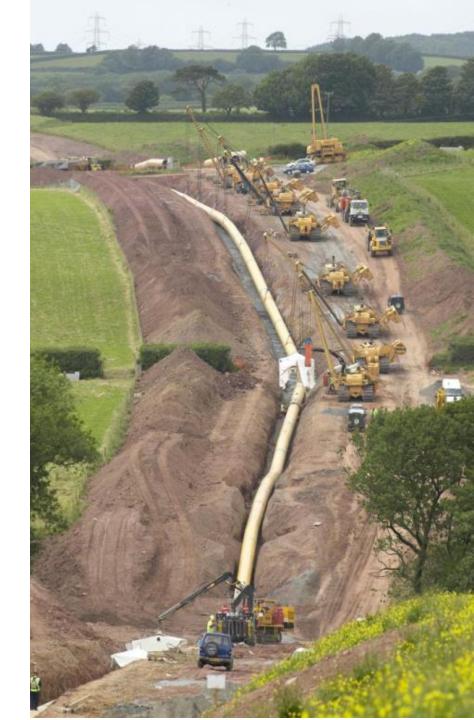

# Wales & West Utilities

- 2,362km of high pressure pipelines
- Fortnightly surveillance flights