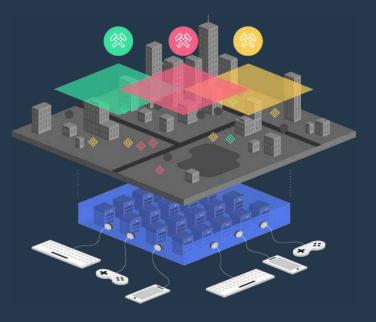

#### Satellite:

- GSD: 50cm/px
- Resolution: 500MP
- Altitude: 700,000m (2,300,000ft)

#### Planes:

- GSD: 10cm/px
- Resolution: 260MP
- Altitude: 3,000m (10,000ft)

#### Drones:

- GSD: 2.5cm/px
- Resolution: 20MP
- Altitude: 100m (350ft)

#### Phones:

- GSD: >0.5cm/px
- Resolution: 12MP
- Altitude: Ground