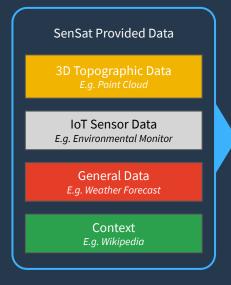

#### Creating your Digital Twin

Mapp<sup>®</sup> supports various data integrations to enable your site to benefit from a full digital. To support this, SenSat offer a suite of datasets and integrations that give your project greater levels of detail and context. These datasets are all integrated into Mapp<sup>®</sup>. The following are available for your site:

- Driven and Terrestrial LiDAR
- Ground Penetrating Radar (GRP)
- Satellite Data
- Weather Forecasts
- Internet of Things (IoT)
- Environmental Monitoring
- Real-time asset information (e.g. tilt and vibration sensors)
- People and asset tracking
- Traffic Monitoring
- CCTV integration