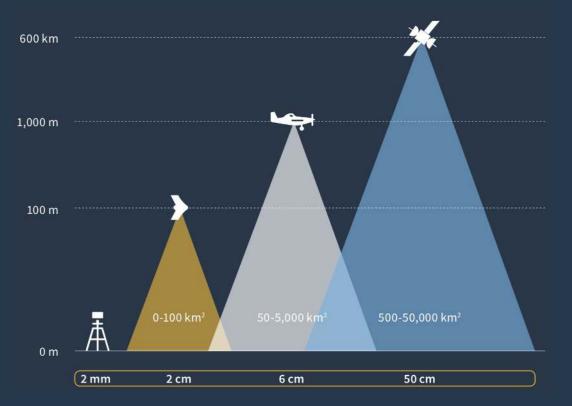

#### Creating your Digital Twin

Mapp<sup>®</sup> supports various data integrations to enable your site to benefit from a full digital. To support this, SenSat offer a suite of datasets and integrations that give your project greater levels of detail and context. These datasets are all integrated into Mapp<sup>®</sup>. The following are available for your site:

- Driven and Terrestrial LiDAR
- Ground Penetrating Radar (GRP)
- Satellite Data
- Weather Forecasts
- Internet of Things (IoT)
- Environmental Monitoring
- Real-time asset information (e.g. tilt and vibration sensors)
- People and asset tracking
- Traffic Monitoring
- CCTV integration