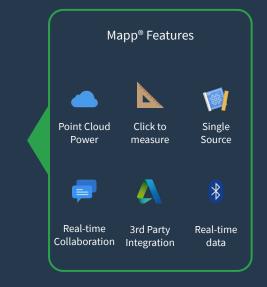

#### Creating your Digital Twin

Mapp<sup>®</sup> supports various data integrations to enable your site to benefit from a full digital. To support this, SenSat offer a suite of datasets and integrations that give your project greater levels of detail and context. These datasets are all integrated into Mapp<sup>®</sup>. The following are available for your site: